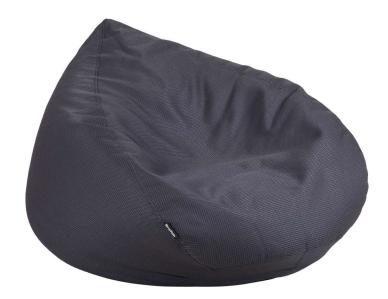

## **GALLOWAY - BEANBAG**

The cubistic shape with a fabric that have a 3D effect, makes this beanbag a new favourite among the summer guests. Perfect to relax in, in a summers day by the pool or by the beach house. Get down and move your body, for that special feeling for just your shape!

#### HIGHLIGHTS

- The Galloway family is available in buildable sofa parts, and a beanbag.
- Structured fabric with 3D effect
- Filled with EPP foam beans for extra comfort
- Easy to move around and to get that perfect seat comfort while relaxing