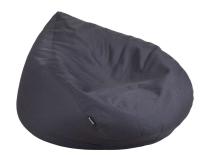

## **GALLOWAY - BEANBAG**

The cubistic shape with a fabric that have a 3D effect, makes this beanbag a new favourite among the summer guests. Perfect to relax in, in a summers day by the pool or by the beach house. Get down and move your body, for that special feeling for just your shape!

#### HIGHLIGHTS

- The Galloway family is available in buildable sofa parts, and a beanbag.
- Structured fabric with 3D effect
- Filled with EPP foam beans for extra comfort
- Easy to move around and to get that perfect seat comfort while relaxing