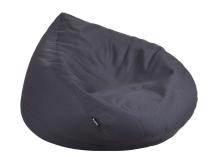

## **GALLOWAY - BEANBAG**

The cubistic shape with a fabric that have a 3D effect, makes this beanbag a new favourite among the summer guests. Perfect to relax in, in a summers day by the pool or by the beach house. Get down and move your body, for that special feeling for just your shape!

#### HIGHLIGHTS

- The Galloway family is available in buildable sofa parts, and a beanbag.
- Structured fabric with 3D effect
- Filled with EPP foam beans for extra comfort
- Easy to move around and to get that perfect seat comfort while relaxing